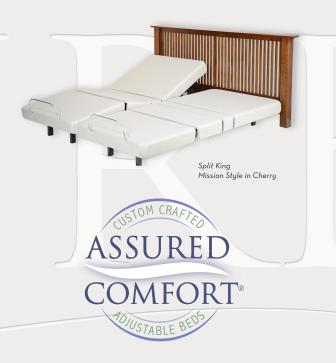

## AN ADJUSTABLE BED CAN MAKE A BIG DIFFERENCE FOR OVERALL WELLNESS!

RELAX or RECOVER while you enjoy TV, reading, surfing the web or catch up on work with an Assured Comfort® Adjustable Bed.

CHOOSÉ from twin, full, queen, and split-king sizes. Beds feature whisper-quiet remote control operation. Assured Comfort®

# WE BUILD CUSTOM ADJUSTABLE BEDS.

#### NATIVE WOOD

Choose from a traditional style Raised Panel or contemporary Mission headboard built in Virginia by experienced craftsmen. Finishes include Oak, Espresso, Distressed White, Cherry, Natural and Ebony.