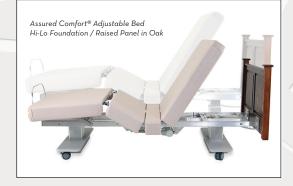

#### A HI-LO FRAME CAN AID RECOVERY.

As an ideal choice for those recovering, the adjustability of the bed allows the ability to transfer a patient to and from bed.