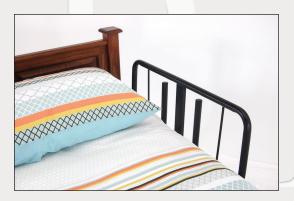

#### ADDING SIDE RAILS FOR SAFETY.

Safety rails can be easily moved out of the way and offer safety while sleeping.